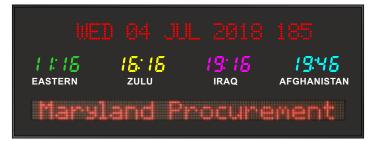

## User Changeable Multi-Color LED Colors

Model 689E - 1.8" time, 0.75" vinyl zone labels, 1.2" 20 character date 2.0" dot matrix message display 36" wide, 4 zones

## **Specifications**

| Specifications         |                                                                                                                                                                                                                                    |
|------------------------|------------------------------------------------------------------------------------------------------------------------------------------------------------------------------------------------------------------------------------|
| Display:               | Four zone, 4 digit user changeable multi-color bar segment LED time displays with 0.75" white vinyl zone labels, 20 character date and 2"x 36" scrolling message display.                                                          |
| Display Format:        | 12 or 24 hour format. Alpha-numeric date is custom configurable in up to four languages (English, French, German & Spanish). Alpha dates, Julian dates and year formats can be laid out in any order Numeric Year, and Julian Date |
| Message Display:       | The PC interface or optional Time Commander is required to make any changes to the message display. The included IR1 remote control is not connected to the message display.                                                       |
| Clock Accuracy:        | BRG Time Zone Clocks will display the correct time for the life of the clock. Factory synchronized with the Atomic Clock, no external synchronization methods are required.                                                        |
| Manual Controls:       | Wireless IR Remote Control Included. USB-IR fob and Time Commander graphical remote control programmer are available options.                                                                                                      |
| Operating Mode:        | Time zones with 11 Daylight Saving automatic adjustments and 5 incremental offsets.                                                                                                                                                |
| Digit Height:          | 1.8" bar segment LEDs for time, 1.2" 20 character date and 2.0" LEDs for message display.                                                                                                                                          |
| Visibility:            | Up to 40 feet                                                                                                                                                                                                                      |
| Power Requirement:     | 100-240 volts AC, 50-60 cycle, internal transformer, 12 ft cord standard with US plug standard.                                                                                                                                    |
| Dimensions:            | 15.25" Tall x 40.25" Wide x 3.25" Deep                                                                                                                                                                                             |
| Operating Temperature: | -32° F to 120°F                                                                                                                                                                                                                    |
| Humidity:              | 0% to 95% Non-condensing                                                                                                                                                                                                           |
| Construction:          | Black anodized Aluminum frame with plexiglass front lens. Mounting hardware included.                                                                                                                                              |