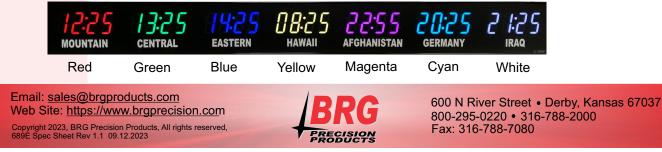

## User Changeable Multi-Color LED Colors

Model 689E - 1.8" time, 0.75" vinyl zone labels, 1.2" 20 character date 2.0" dot matrix message display 36" wide, 4 zones

## **Specifications**

| Specifications         |                                                                                                                                                                                                                                    |
|------------------------|------------------------------------------------------------------------------------------------------------------------------------------------------------------------------------------------------------------------------------|
| Display:               | Four zone, 4 digit user changeable multi-color bar segment LED time displays with 0.75" white vinyl zone labels, 20 character date and 2"x 36" scrolling message display.                                                          |
| Display Format:        | 12 or 24 hour format. Alpha-numeric date is custom configurable in up to four languages (English, French, German & Spanish). Alpha dates, Julian dates and year formats can be laid out in any order Numeric Year, and Julian Date |
| Message Display:       | The PC interface or optional Time Commander is required to make any changes to the message display. The included IR1 remote control is not connected to the message display.                                                       |
| Clock Accuracy:        | BRG Time Zone Clocks will display the correct time for the life of the clock. Factory synchronized with the Atomic Clock, no external synchronization methods are required.                                                        |
| Manual Controls:       | Wireless IR Remote Control Included. USB-IR fob and Time Commander graphical remote control programmer are available options.                                                                                                      |
| Operating Mode:        | Time zones with 11 Daylight Saving automatic adjustments and 5 incremental offsets.                                                                                                                                                |
| Digit Height:          | 1.8" bar segment LEDs for time, 1.2" 20 character date and 2.0" LEDs for message display.                                                                                                                                          |
| Visibility:            | Up to 40 feet                                                                                                                                                                                                                      |
| Power Requirement:     | 100-240 volts AC, 50-60 cycle, internal transformer, 12 ft cord standard with US plug standard.                                                                                                                                    |
| Dimensions:            | 15.25" Tall x 40.25" Wide x 3.25" Deep                                                                                                                                                                                             |
| Operating Temperature: | -32° F to 120°F                                                                                                                                                                                                                    |
| Humidity:              | 0% to 95% Non-condensing                                                                                                                                                                                                           |
| Construction:          | Black anodized Aluminum frame with plexiglass front lens. Mounting hardware included.                                                                                                                                              |

## User Changeable Multi-Color LED Colors